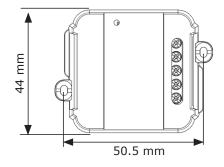

Up to 100 smartphone user codes

Release time: 1sec - 23h:59m:59s

Code

combinations: 2<sup>64</sup> Relays: 1

**Contacts:** C/NO/NC **Weight:** 0.047 kg