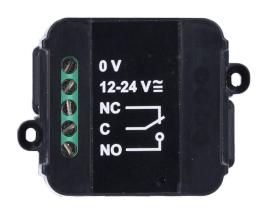

The receiver uses 12-24Vac/dc power supply with automatic power detection.

- Remotely programmable receiver
- Memory capacity up to to 250 transmitters and 100 smartphones
- 1 relay
- KeeLog® hopping code
- Easy to set up and program through the InstallerCUBE app
- NFC tags and mobile credentials available
- No need to access the receiver once installed

Up to 100 smartphone user codes

Release time: 1sec - 23h:59m:59s

Code

combinations: 2<sup>64</sup> Relays: 1

**Contacts:** C/NO/NC **Weight:** 0.047 kg

### **Electrical Specifications**

**Power supply:** 12-24Vac/dc (autodetect)

Max power on output: NO: 10A @ 30Vdc NC: 6A @ 30Vdc Consumption: 120mA @ 12Vac

(500mA at power up)