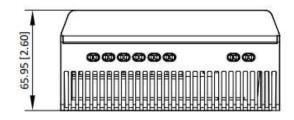

| Door station                        |                                                                                       |
|-------------------------------------|---------------------------------------------------------------------------------------|
| Button                              | 0-2 (Flexible adjustment)                                                             |
| Indicator                           | 4 LED lights(Opening door, Calling, Intercom, In use)                                 |
| Power supply                        | 48 V, Powered by distributor DS-KAD7060EY or 12 VDC                                   |
| Power consumption                   | ≤ 6 W                                                                                 |
| Working temperature                 | -40° C to 60° C (-22° F to 140° F)                                                    |
| Working humidity                    | 10% to 90%                                                                            |
| Dimension (W $\times$ H $\times$ D) | 99.5 mm × 98.5 mm × 35 mm (3.92" × 3.88" × 1.37")                                     |
| Application environment             | Outdoor                                                                               |
| Protective level                    | IP65 IK08                                                                             |
| Installation                        | Surface mounting & flush mounting                                                     |
| Language                            | English, Bulgarian, Hungarian, Greek, German, Italian, Czech, Slovak, French, Polish, |
|                                     | Dutch , Spanish, Romanian, Estonian, Croatian, Slovenian, Serbian, Ukrainian,         |
|                                     | Portuguese                                                                            |
| Video Audio Distributor             |                                                                                       |
| Power interface                     | 48 VDC                                                                                |
| Two-wire interface                  | 6("IN""OUT" for casacading, CH1-CH4 for Door station and Indoor station)              |
| Video Audio Distributor             |                                                                                       |
| Power supply                        | 48 VDC                                                                                |
| Power consumption                   | CH1 < 30 W, CH2 < 30 W, CH3 < 30 W, CH4 < 30 W; MAX Total 30 W                        |
| Working temperature                 | -10 °C to 5 °C (14 °F to 131 °F)                                                      |
| Working humidity                    | 10% to 90% (no-condensing)                                                            |
| Dimension (W $\times$ H $\times$ D) | 143.7 mm × 92.4 mm × 65.9 mm (5.66" × 3.64" × 2.59")                                  |
| Installation                        | DIN rail installation                                                                 |
| Indicators                          | 6 Signal indicators;                                                                  |
|                                     | 1 Power indicator                                                                     |

### Dimension

Unit:mm [inch]
SCALE 1:1