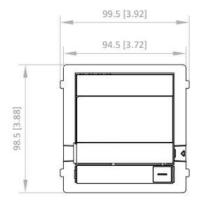

### Dimension

Unit:mm [inch]
SCALE 1:1

| Door station                        |                                                                                       |
|-------------------------------------|---------------------------------------------------------------------------------------|
| Button                              | 0-2 (Flexible adjustment)                                                             |
| Indicator                           | 4 LED lights(Opening door, Calling, Intercom, In use)                                 |
| Power supply                        | 48 V, Powered by distributor DS-KAD7060EY or 12 VDC                                   |
| Power consumption                   | ≤ 6 W                                                                                 |
| Working temperature                 | -40° C to 60° C (-22° F to 140° F)                                                    |
| Working humidity                    | 10% to 90%                                                                            |
| Dimension (W $\times$ H $\times$ D) | 99.5 mm × 98.5 mm × 35 mm (3.92" × 3.88" × 1.37")                                     |
| Application environment             | Outdoor                                                                               |
| Protective level                    | IP65 IK08                                                                             |
| Installation                        | Surface mounting & flush mounting                                                     |
| Language                            | English, Bulgarian, Hungarian, Greek, German, Italian, Czech, Slovak, French, Polish, |
|                                     | Dutch , Spanish, Romanian, Estonian, Croatian, Slovenian, Serbian, Ukrainian,         |
|                                     | Portuguese                                                                            |
| Video Audio Distributor             |                                                                                       |
| Power interface                     | 48 VDC                                                                                |
| Two-wire interface                  | 6("IN""OUT" for casacading, CH1-CH4 for Door station and Indoor station)              |
| Video Audio Distributor             |                                                                                       |
| Power supply                        | 48 VDC                                                                                |
| Power consumption                   | CH1 < 30 W, CH2 < 30 W, CH3 < 30 W, CH4 < 30 W; MAX Total 30 W                        |
| Working temperature                 | -10 °C to 5 °C (14 °F to 131 °F)                                                      |
| Working humidity                    | 10% to 90% (no-condensing)                                                            |
| Dimension (W $\times$ H $\times$ D) | 143.7 mm × 92.4 mm × 65.9 mm (5.66" × 3.64" × 2.59")                                  |
| Installation                        | DIN rail installation                                                                 |
| Indicators                          | 6 Signal indicators;                                                                  |
|                                     | 1 Power indicator                                                                     |