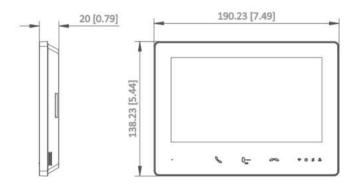

-10 °C to 5 °C (14 °F to 131 °F)                                                      |
| Working humidity                    | 10% to 90% (no-condensing)                                                            |
| Dimension (W $\times$ H $\times$ D) | 143.7 mm × 92.4 mm × 65.9 mm (5.66" × 3.64" × 2.59")                                  |
| Installation                        | DIN rail installation                                                                 |
| Indicators                          | 6 Signal indicators;                                                                  |
|                                     | 1 Power indicator                                                                     |

#### Available Model

DS-KIS704EY/Aluminum



### Dimension























Unit:mm [inch]
SCALE 1:1



#### Headquarters

No.555 Qianmo Road, Binjiang District, Hangzhou 310051, China T+86-571-8807-5998 www.hikvision.com

Follow us on social media to get the latest product and solution information.





HikvisionHQ



HikvisionH0