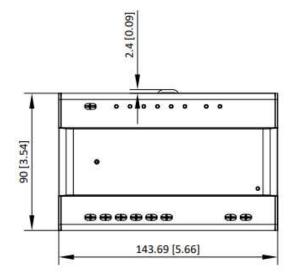

| Door station                        |                                                                                       |
|-------------------------------------|---------------------------------------------------------------------------------------|
| Button                              | 0-2 (Flexible adjustment)                                                             |
| Indicator                           | 4 LED lights(Opening door, Calling, Intercom, In use)                                 |
| Power supply                        | 48 V, Powered by distributor DS-KAD7060EY or 12 VDC                                   |
| Power consumption                   | ≤ 6 W                                                                                 |
| Working temperature                 | -40° C to 60° C (-22° F to 140° F)                                                    |
| Working humidity                    | 10% to 90%                                                                            |
| Dimension (W $\times$ H $\times$ D) | 99.5 mm × 98.5 mm × 35 mm (3.92" × 3.88" × 1.37")                                     |
| Application environment             | Outdoor                                                                               |
| Protective level                    | IP65 IK08                                                                             |
| Installation                        | Surface mounting & flush mounting                                                     |
| Language                            | English, Bulgarian, Hungarian, Greek, German, Italian, Czech, Slovak, French, Polish, |
|                                     | Dutch , Spanish, Romanian, Estonian, Croatian, Slovenian, Serbian, Ukrainian,         |
|                                     | Portuguese                                                                            |
| Video Audio Distributor             |                                                                                       |
| Power interface                     | 48 VDC                                                                                |
| Two-wire interface                  | 6("IN""OUT" for casacading, CH1-CH4 for Door station and Indoor station)              |
| Video Audio Distributor             |                                                                                       |
| Power supply                        | 48 VDC                                                                                |
| Power consumption                   | CH1 < 30 W, CH2 < 30 W, CH3 < 30 W, CH4 < 30 W; MAX Total 30 W                        |
| Working temperature                 | -10 °C to 5 °C (14 °F to 131 °F)                                                      |
| Working humidity                    | 10% to 90% (no-condensing)                                                            |
| Dimension (W $\times$ H $\times$ D) | 143.7 mm × 92.4 mm × 65.9 mm (5.66" × 3.64" × 2.59")                                  |
| Installation                        | DIN rail installation                                                                 |
| Indicators                          | 6 Signal indicators;                                                                  |
|                                     | 1 Power indicator                                                                     |

### Dimension

Unit:mm [inch]
SCALE 1:1