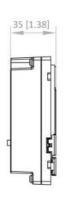

### Dimension

Unit:mm [inch]
SCALE 1:1

| Door station                        |                                                                                       |
|-------------------------------------|---------------------------------------------------------------------------------------|
| Button                              | 0-2 (Flexible adjustment)                                                             |
| Indicator                           | 4 LED lights(Opening door, Calling, Intercom, In use)                                 |
| Power supply                        | 48 V, Powered by distributor DS-KAD7060EY or 12 VDC                                   |
| Power consumption                   | ≤ 6 W                                                                                 |
| Working temperature                 | -40° C to 60° C (-22° F to 140° F)                                                    |
| Working humidity                    | 10% to 90%                                                                            |
| Dimension (W $\times$ H $\times$ D) | 99.5 mm × 98.5 mm × 35 mm (3.92" × 3.88" × 1.37")                                     |
| Application environment             | Outdoor                                                                               |
| Protective level                    | IP65 IK08                                                                             |
| Installation                        | Surface mounting & flush mounting                                                     |
| Language                            | English, Bulgarian, Hungarian, Greek, German, Italian, Czech, Slovak, French, Polish, |
|                                     | Dutch , Spanish, Romanian, Estonian, Croatian, Slovenian, Serbian, Ukrainian,         |
|                                     | Portuguese                                                                            |
| Video Audio Distributor             |                                                                                       |
| Power interface                     | 48 VDC                                                                                |
| Two-wire interface                  | 6("IN""OUT" for casacading, CH1-CH4 for Door station and Indoor station)              |
| Video Audio Distributor             |                                                                                       |
| Power supply                        | 48 VDC                                                                                |
| Power consumption                   | CH1 < 30 W, CH2 < 30 W, CH3 < 30 W, CH4 < 30 W; MAX Total 30 W                        |
| Working temperature                 | -10 °C to 5 °C (14 °F to 131 °F)                                                      |
| Working humidity                    | 10% to 90% (no-condensing)                                                            |
| Dimension (W $\times$ H $\times$ D) | 143.7 mm × 92.4 mm × 65.9 mm (5.66" × 3.64" × 2.59")                                  |
| Installation                        | DIN rail installation                                                                 |
| Indicators                          | 6 Signal indicators;                                                                  |
|                                     | 1 Power indicator                                                                     |