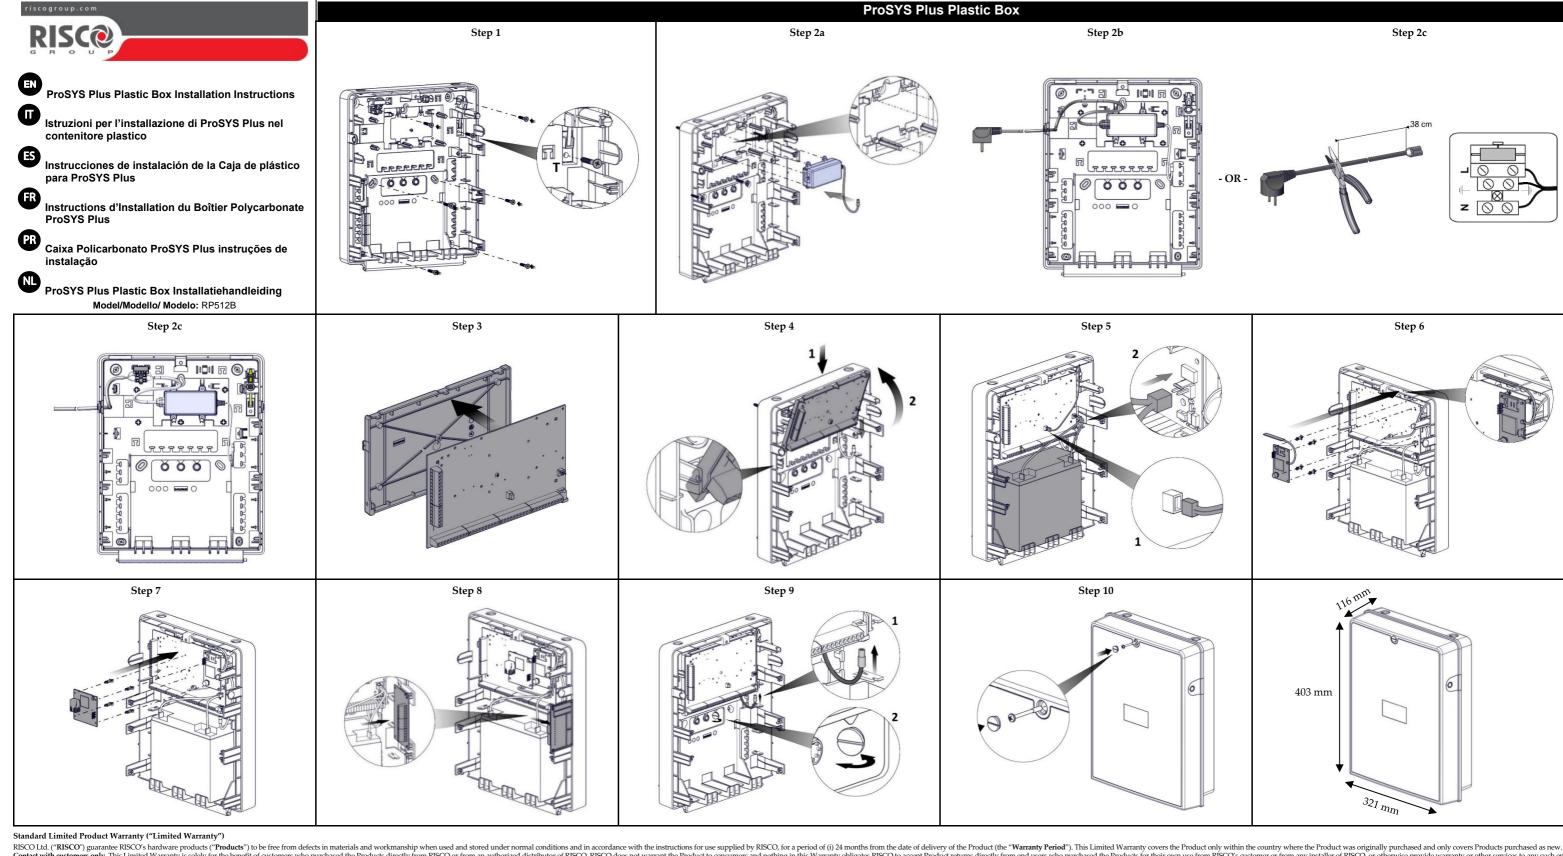

RISCO Ltd. ("RISCO") startware products ("Products") to be free from defects in materials and workmanship when used and stored under normal conditions and in accordance with the instructions for use supplied by RISCO, for a period of (i) 24 months from the date of delivery of the Product (the "Warranty Period"). This Limited Warranty period"). This Limited Warranty period (ii) 24 months from the date of delivery of the Product (the "Warranty Period"). This Limited Warranty period (ii) 24 months from the date of delivery of the Product only within the country where the Product only with an accordance with the instructions for use repaired the Product of the consumers and nothing in this Warranty Period of (ii) 24 months from the defect on the product of the prod

discovered ("Defect Descr